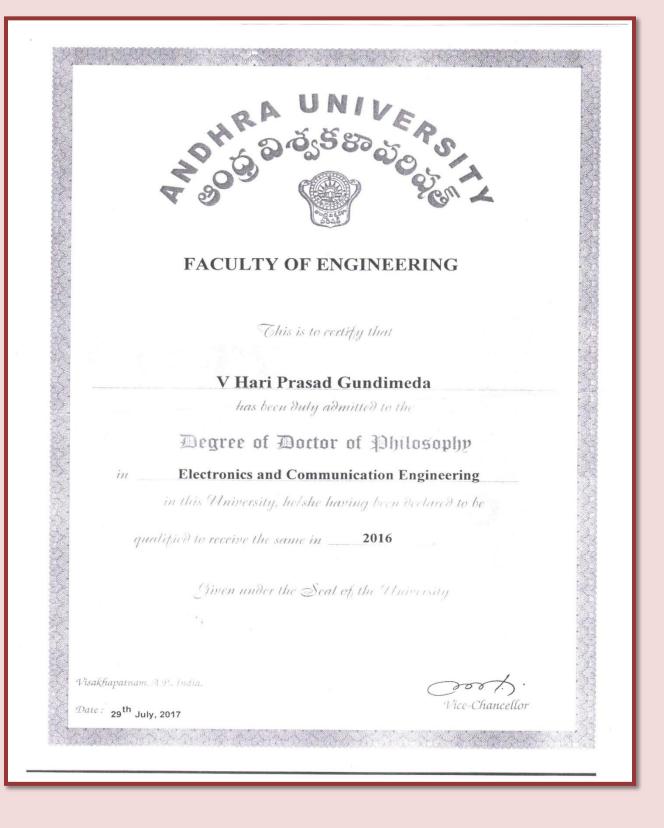

ంచిన విధంగా అతను పట్టాకు నిర్దేశించిన పరీక్షలో ఉత్తీర్ణత హిందినందుకు డాక్టర్ ఆఫ్ ఫిలాసఫి

పట్టా ప్రదానానికి అర్హత పొందినట్లు ధృపీకరించడమైంది.

This is to certify that Godavarthi Venkata Rama Subba Rao

> Son of G Soma Chandra Sekhar Rao has been admitted to the Degree of

# Doctor of Philosophy

having been certified by duly appointed Examiners to be qualified to receive the same at the Examinations prescribed therefor as hereunder:

DEPARTMENT OF STUDY : CIVIL ENGINEERING

YEAR: 2013

తిరుపతి / Jirupati

తేది I Date :

003760

PT

SUBJECT OF THE THESIS : "Characteristics of Mechanically Stabilised Expansive Soils with Fly Ash and Lime : Result of a Factorial Experiment"

ఉపకులపతి Vice – Chancellor

విశ్వవిద్యాలయ అధికార ముద్రతో జారీ చేయడమైంది. Given under the Se University 2 3 JUL 2013







ARTA NAGARJUNA UNIL Reg. No. FACULTY OF **COMMERCE** AND MANAGEMENT STUDIES This is to certify that Charda Lavarda Lakshminarth S/0/D/0\_ has been duly admitted to the Degree of Doctor of Philosophy in this University, he/she having been declared to be qualified to receive the same in 2013 in Commence & Management Studies Given under the Seal of the University NAGARJUNA NAGAR Kivin 522 510 17 DEC 2013 Vice-Chancellor











Regd. No. 29CSRD02 AGARJUA 00060 FACULTY OF ENGINEERING This is to certify that Mr. Mohammed Ali Hussain Sto Mohammed Abbasi has been duly admitted to the Degree of Doctor of Philosophy in this University, he/she having been declared to be qualified to receive the same in 2013 in Computer Science & Engineering Given under the Seal of the University Nagarjuna Nag