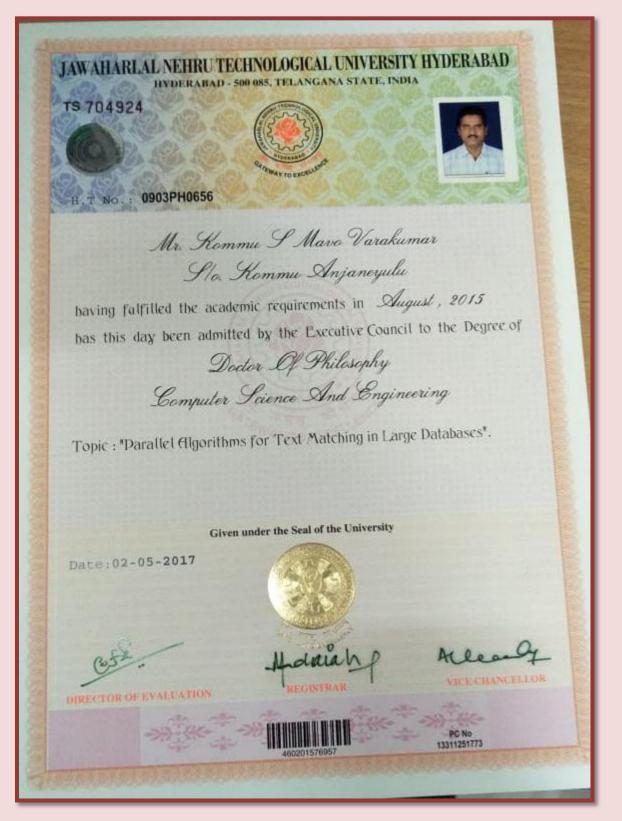

reunder:

DEPARTMENT OF STUDY : CIVIL ENGINEERING

YEAR: 2013

తిరుపతి / Jirupati

తేది I Date :

003760

PT

SUBJECT OF THE THESIS : "Characteristics of Mechanically Stabilised Expansive Soils with Fly Ash and Lime : Result of a Factorial Experiment"

ఉపకులపతి Vice – Chancellor

విశ్వవిద్యాలయ అధికార ముద్రతో జారీ చేయడమైంది. Given under the Se University 2 3 JUL 2013







ARTA NAGARJUNA UNIL Reg. No. FACULTY OF **COMMERCE** AND MANAGEMENT STUDIES This is to certify that Charda Lavarda Lakshminarth S/0/D/0\_ has been duly admitted to the Degree of Doctor of Philosophy in this University, he/she having been declared to be qualified to receive the same in 2013 in Commence & Management Studies Given under the Seal of the University NAGARJUNA NAGAR Kivin 522 510 17 DEC 2013 Vice-Chancellor











Regd. No. 29CSRD02 AGARJUA 00060 FACULTY OF ENGINEERING This is to certify that Mr. Mohammed Ali Hussain Sto Mohammed Abbasi has been duly admitted to the Degree of Doctor of Philosophy in this University, he/she having been declared to be qualified to receive the same in 2013 in Computer Science & Engineering Given under the Seal of the University Nagarjuna Nagar-522 510. A.P. India R. Ven Date: 1 7 DEC 2013 Vice-Chancellor







Dr. Ch. JAYASANKARAPRASAD MBA, Ph.D, MIMA, MAIMS, MAMA, MELN, MIACSIT COORDINATOR



 CENTRE FOR RESEARCH STUDIES (CRS)

 KRISHNA UNIVERSITY, Machilipatnam-52100

 Phone No.
 : +91-08672-225962

 Fax
 : +91-08672-225960

 e-mail Id
 : crskru@gmail.com

 Website
 : www.krishnauniveristy.ac.in

Date: 02 - 04 - 2013

#### То

Dr. P. Venkateswara Rao Profess