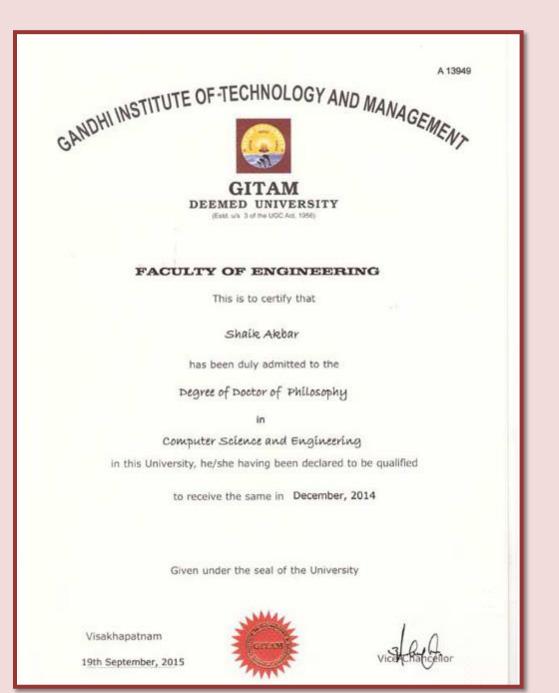

der:

DEPARTMENT OF STUDY : CIVIL ENGINEERING

YEAR: 2013

తిరుపతి / Jirupati

తేది I Date :

003760

PT

SUBJECT OF THE THESIS : "Characteristics of Mechanically Stabilised Expansive Soils with Fly Ash and Lime : Result of a Factorial Experiment"

ఉపకులపతి Vice – Chancellor

విశ్వవిద్యాలయ అధికార ముద్రతో జారీ చేయడమైంది. Given under the Se University 2 3 JUL 2013







ARTA NAGARJUNA UNIL Reg. No. FACULTY OF **COMMERCE** AND MANAGEMENT STUDIES This is to certify that Charda Lavarda Lakshminarth S/0/D/0\_ has been duly admitted to the Degree of Doctor of Philosophy in this University, he/she having been declared to be qualified to receive the same in 2013 in Commence & Management Studies Given under the Seal of the University NAGARJUNA NAGAR Kivin 522 510 17 DEC 2013 Vice-Chancellor











Regd. No. 29CSRD02 AGARJUA 00060 FACULTY OF ENGINEERING This is to certify that Mr. Mohammed Ali Hussain Sto Mohammed Abbasi has been duly admitted to the Degree of Doctor of Philosophy in this University, he/she having been declared to be qualified to receive the same in 2013 in Computer Science & Engineering Given under the Seal of the University Nagarjuna Nagar-522 510. A.P. India R. Ven Date: 1 7 DEC 2013 Vice-Chancellor







Dr. Ch. JAYASANKARAPRASAD MBA, Ph.D, MIMA, MAIMS, MAMA, MELN, MIACSIT COORDINATOR



 CENTRE FOR RESEARCH STUDIES (CRS)

 KRISHNA UNIVERSITY, Machilipatnam-52100

 Phone No.
 : +91-08672-225962

 Fax
 : +91-08672-225960

 e-mail Id
 : crskru@gmail.com

 Website
 : www.krishnauniveristy.ac.in

Date: 02 - 04 - 2013

#### То

Dr. P. Venkateswara Rao Professor D